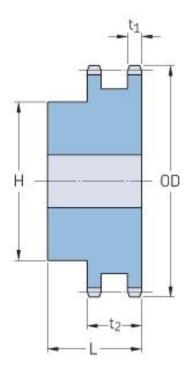

## PHS 50-2BH20

| Pitch P (in)   | 0.63 |
|----------------|------|
| No. of teeth   | 20   |
| Diameter (in)  | 4.32 |
| Min. bore (in) | 1    |
| Max. bore (in) | 2.25 |
| Hub H (in)     | 3.25 |
| Hub L (in)     | 1.75 |
| Weight (lbs)   | 4.26 |