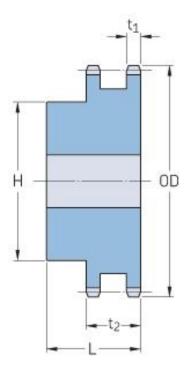

## PHS 50-2BH15

| Pitch P (in)   | 0.63 |
|----------------|------|
| No. of teeth   | 15   |
| Diameter (in)  | 3.32 |
| Min. bore (in) | 0.75 |
| Max. bore (in) | 1.5  |
| Hub H (in)     | 2.31 |
| Hub L (in)     | 1.75 |
| Weight (lbs)   | 2.22 |