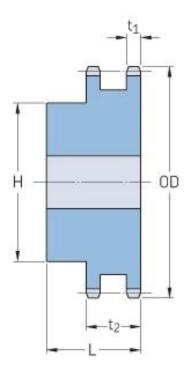

## PHS 40-2BH95

| Pitch P (in)   | 0.5   |
|----------------|-------|
| No. of teeth   | 95    |
| Diameter (in)  | 15.41 |
| Min. bore (in) | 1.19  |
| Max. bore (in) | 2.75  |
| Hub H (in)     | 4.25  |
| Hub L (in)     | 2.13  |
| Weight (lbs)   | 38.84 |