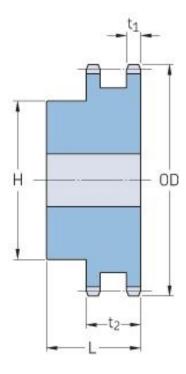

## PHS 40-2BH52

| Pitch P (in)   | 0.5   |
|----------------|-------|
| No. of teeth   | 52    |
| Diameter (in)  | 8.57  |
| Min. bore (in) | 0.94  |
| Max. bore (in) | 2.5   |
| Hub H (in)     | 3.75  |
| Hub L (in)     | 1.75  |
| Weight (lbs)   | 14.46 |