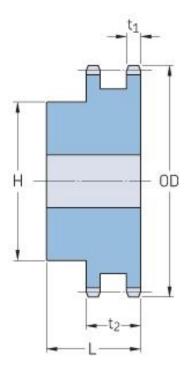

## PHS 40-2BH25

| Pitch P (in)   | 0.5  |
|----------------|------|
| No. of teeth   | 25   |
| Diameter (in)  | 4.26 |
| Min. bore (in) | 0.63 |
| Max. bore (in) | 2.25 |
| Hub H (in)     | 3.25 |
| Hub L (in)     | 1.63 |
| Weight (lbs)   | 4.26 |