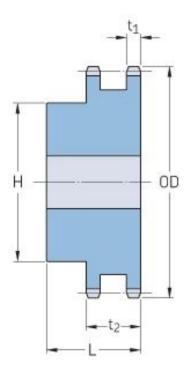

## PHS 40-2BH13

| Pitch P (in)   | 0.5  |
|----------------|------|
| No. of teeth   | 13   |
| Diameter (in)  | 2.33 |
| Min. bore (in) | 0.5  |
| Max. bore (in) | 1    |
| Hub H (in)     | 1.5  |
| Hub L (in)     | 1.5  |
| Weight (lbs)   | 0.86 |