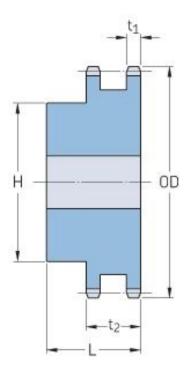

## PHS 35-2BH72

| Pitch P (in)   | 0.38  |
|----------------|-------|
| No. of teeth   | 72    |
| Diameter (in)  | 8.81  |
| Min. bore (in) | 0.75  |
| Max. bore (in) | 2.38  |
| Hub H (in)     | 3.5   |
| Hub L (in)     | 1.5   |
| Weight (lbs)   | 11.04 |