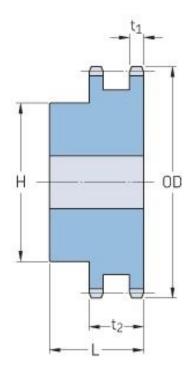

## PHS 35-2BH26

| Korak P (in)            | 0.38 |
|-------------------------|------|
| Broj zuba               | 26   |
| Prečnik (in)            | 3.31 |
| Minimalni otvor<br>(in) | 0.75 |
| Minimalni otvor<br>(in) | 1.75 |
| Glavčina H (in)         | 2.5  |
| Glavčina L (in)         | 1.38 |
| Težina (lbs)            | 1.98 |