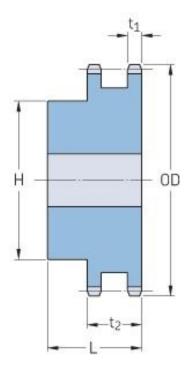

## PHS 35-2BH13

| Pitch P (in)   | 0.38 |
|----------------|------|
| No. of teeth   | 13   |
| Diameter (in)  | 1.75 |
| Min. bore (in) | 0.5  |
| Max. bore (in) | 0.69 |
| Hub H (in)     | 1.11 |
| Hub L (in)     | 1.25 |
| Weight (lbs)   | 0.36 |