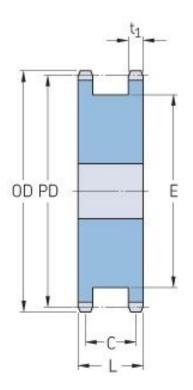

## PHS 40-1ADSTB23

| Pitch P (in)   | 0.5  |
|----------------|------|
| No. of teeth   | 23   |
| Diameter (in)  | 3.94 |
| Min. bore (in) | 0.5  |
| Max. bore (in) | 1.63 |
| Weight (lbs)   | 0.5  |
| Bushing no.    | -    |
|                |      |