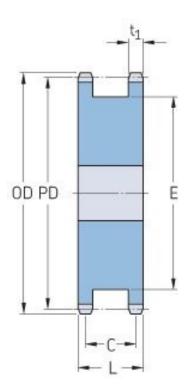

## **PHS 40-1ADSTB18**

| Pitch P (in)   | 0.5  |
|----------------|------|
| No. of teeth   | 18   |
| Diameter (in)  | 3.14 |
| Min. bore (in) | 0.5  |
| Max. bore (in) | 1.25 |
| Weight (lbs)   | 0.5  |
| Bushing no.    | -    |
|                |      |