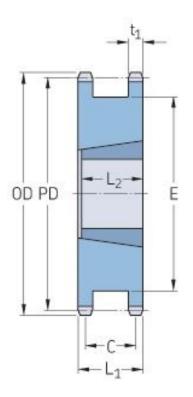

## **PHS 100-1DSTBH21**

| 1.25 |
|------|
| 21   |
| 9.04 |
| 0.94 |
| 3    |
| 0.94 |
| 3020 |
|      |

 ® SKF is a registered trademark of the SKF Group
© SKF Group 2012
The contents of this publication are the copyright of the publisher and may not be reproduced (even extracts) unless prior written permission is granted. Every care has been taken to ensure the accuracy of the information contained in this publication but no liability can be accepted for any loss or damage whether direct, indirect or consequential arising out of the use of the information contained herein.