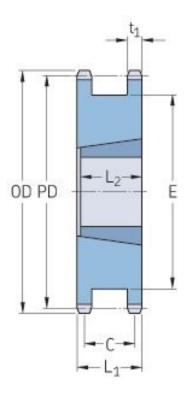

## PHS 100-1DSTBH18

| Pitch P (in)   | 1.25 |
|----------------|------|
| No. of teeth   | 18   |
| Diameter (in)  | 7.84 |
| Min. bore (in) | 0.94 |
| Max. bore (in) | 3    |
| Weight (lbs)   | 0.94 |
| Bushing no.    | 3020 |