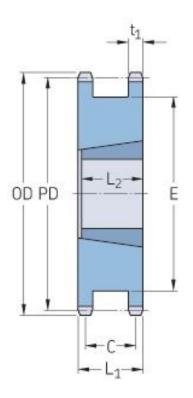

## **PHS 100-1DSTBH16**

| 1.25 |
|------|
| 16   |
| 7.03 |
| 0.75 |
| 2.5  |
| 0.75 |
| 2517 |
|      |

 ® SKF is a registered trademark of the SKF Group
© SKF Group 2012
The contents of this publication are the copyright of the publisher and may not be reproduced (even extracts) unless prior written permission is granted. Every care has been taken to ensure the accuracy of the information contained in this publication but no liability can be accepted for any loss or damage whether direct, indirect or consequential arising out of the use of the information contained herein.