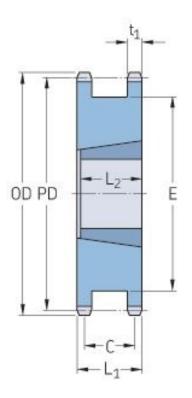

Sprockets ANSI Double Simplex, Taper Bushed Type ATB

## PHS 50-1DSTBH18

| Pitch P (in)   | 0.63 |
|----------------|------|
| No. of teeth   | 18   |
| Diameter (in)  | 3.92 |
| Min. bore (in) | 0.5  |
| Max. bore (in) | 1.63 |
| Weight (lbs)   | 0.5  |
| Bushing no.    | 1615 |