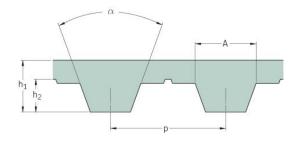

## PHG T20-2740-S210

| No. of teeth      | 137    |
|-------------------|--------|
| Pitch length (in) | 107.87 |
| Pitch length (mm) | 2740   |
| h1 = Height (mm)  | 8      |
| Width (mm)        | 210    |
| Sleeve (Y/N)      | Y      |