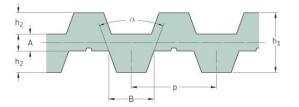

## PHG DB-T5-725-S200

| No. of teeth      |  | 145   |
|-------------------|--|-------|
| Pitch length (in) |  | 28.54 |
| Pitch length (mm) |  | 725   |
| h1 = Height (mm)  |  | 3.4   |
| Width (mm)        |  | 200   |
| Sleeve (Y/N)      |  | Y     |