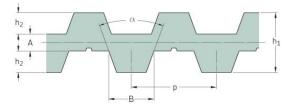

## PHG DB-T5-600-S150

| No. of teeth      | 120   |
|-------------------|-------|
| Pitch length (in) | 23.62 |
| Pitch length (mm) | 600   |
| h1 = Height (mm)  | 3.4   |
| Width (mm)        | 150   |
| Sleeve (Y/N)      | Y     |