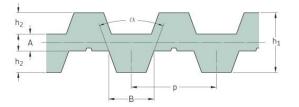

## PHG DB-T5-550-S200

| No. of teeth      | 110   |
|-------------------|-------|
| Pitch length (in) | 21.65 |
| Pitch length (mm) | 550   |
| h1 = Height (mm)  | 3.4   |
| Width (mm)        | 200   |
| Sleeve (Y/N)      | Y     |