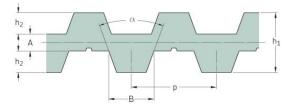

## PHG DB-T10-2360-32

| No. of teeth      | 236   |
|-------------------|-------|
| Pitch length (in) | 92.91 |
| Pitch length (mm) | 2360  |
| h1 = Height (mm)  | 7     |
| Width (mm)        | 32    |
| Sleeve (Y/N)      | N     |