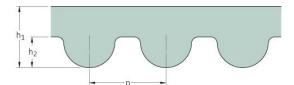

## PHG 2800-8M-30

| No. of teeth      | 350    |
|-------------------|--------|
| Pitch length (in) | 110.24 |
| Pitch length (mm) | 2800   |
| h1 = Height (mm)  | 5.6    |
| Width (mm)        | 30     |
| Sleeve (Y/N)      | N      |