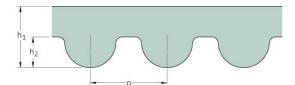

## PHG 1480-8M-30

| No. of teeth      | 185   |
|-------------------|-------|
| Pitch length (in) | 58.27 |
| Pitch length (mm) | 1480  |
| h1 = Height (mm)  | 5.6   |
| Width (mm)        | 30    |
| Sleeve (Y/N)      | N     |