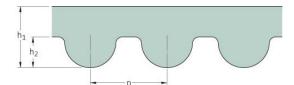

## PHG 1784-8M-30

| No. of teeth      | 223   |
|-------------------|-------|
| Pitch length (in) | 70.24 |
| Pitch length (mm) | 1784  |
| h1 = Height (mm)  | 5.6   |
| Width (mm)        | 30    |
| Sleeve (Y/N)      | N     |