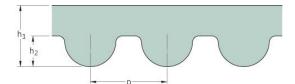

## PHG 1576-8M-30

| No. of teeth      | 197   |
|-------------------|-------|
| Pitch length (in) | 62.05 |
| Pitch length (mm) | 1576  |
| h1 = Height (mm)  | 5.6   |
| Width (mm)        | 30    |
| Sleeve (Y/N)      | N     |