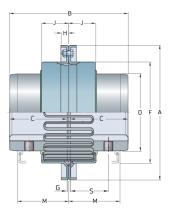

## PHE 1150TGVCOVER

| Size                     | 1150     |
|--------------------------|----------|
| Nominal torque<br>(lbft) | 29354.97 |
| Nominal torque<br>(Nm)   | 39800    |
| Min. bore (mm)           | 108      |
| Max speed (r/min)        | 2000     |
| Min. bore (in)           | 4.25     |
| Max. bore (mm)           | 203      |
| Max. bore (in)           | 7.99     |
| Weight (kg)              | 28       |
| Weight (lbs)             | 61.73    |
|                          |          |