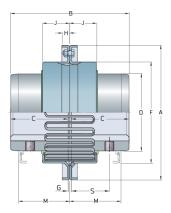

## PHE 1030TGVCOVER

| Size                     | 1030  |
|--------------------------|-------|
| Nominal torque<br>(lbft) | 109.9 |
| Nominal torque<br>(Nm)   | 149   |
| Min. bore (mm)           | 12    |
| Max speed (r/min)        | 6000  |
| Min. bore (in)           | 0.47  |
| Max. bore (mm)           | 36    |
| Max. bore (in)           | 1.42  |
| Weight (kg)              | 0.43  |
| Weight (lbs)             | 0.95  |