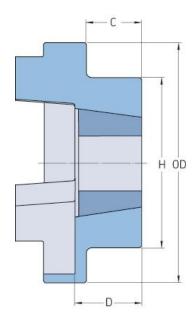

## PHE FRC230FTB

| Size                   | 230  |
|------------------------|------|
| Bushing no.            | 3020 |
| Nominal torque<br>(Nm) | 2000 |
| Max torque (Nm)        | 5000 |
| Max speed (r/min)      | -    |
| Min. bore (mm)         | -    |
| Max. bore (mm)         | -    |
| Weight (kg)            | 9    |
| OD (mm)                | 225  |
| C (mm)                 | 39.5 |
| H (mm)                 | 155  |
| D (mm)                 | 52.5 |