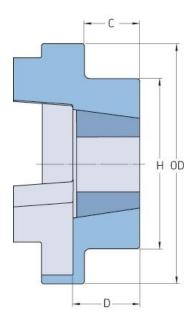

## PHE FRC150FTB

| Size                   | 150  |
|------------------------|------|
| Bushing no.            | 2012 |
| Nominal torque<br>(Nm) | 600  |
| Max torque (Nm)        | 1500 |
| Max speed (r/min)      | -    |
| Min. bore (mm)         | -    |
| Max. bore (mm)         | -    |
| Weight (kg)            | 3.5  |
| OD (mm)                | 150  |
| C (mm)                 | 23.5 |
| H (mm)                 | 115  |
| D (mm)                 | 33.5 |