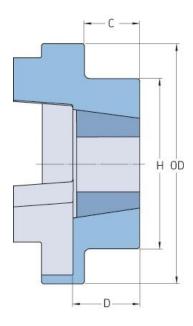

## PHE FRC130FTB

| Size                   | 130  |
|------------------------|------|
| Bushing no.            | 1610 |
| Nominal torque<br>(Nm) | 315  |
| Max torque (Nm)        | 720  |
| Max speed (r/min)      | -    |
| Min. bore (mm)         | -    |
| Max. bore (mm)         | -    |
| Weight (kg)            | 2.5  |
| OD (mm)                | 130  |
| C (mm)                 | 18   |
| H (mm)                 | 105  |
| D (mm)                 | 26.5 |