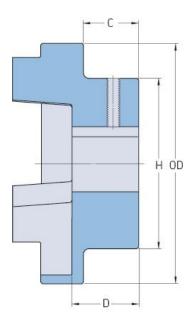

Couplings FRC Couplings, Type B Pilot bored

## PHE FRC280RSB

| Size                   | 280  |
|------------------------|------|
| Nominal torque<br>(Nm) | 3150 |
| Max torque (Nm)        | 7200 |
| Weight (kg)            | 32   |
| OD (mm)                | 275  |
| C (mm)                 | 51   |
| H (mm)                 | 206  |
| D (mm)                 | 66.5 |