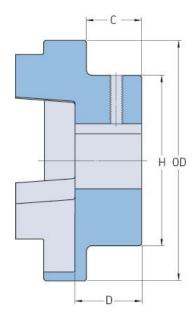

## PHE FRC90RSB

| Size                   | 90   |
|------------------------|------|
| Nominal torque<br>(Nm) | 80   |
| Max torque (Nm)        | 180  |
| Weight (kg)            | 1    |
| OD (mm)                | 85   |
| C (mm)                 | 19.5 |
| H (mm)                 | 70   |
| D (mm)                 | 23.5 |