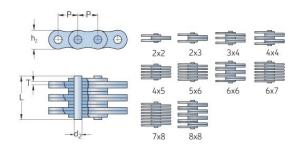

## PHC F122X5MTR

| Pitch P (mm)                  | 12.7 |
|-------------------------------|------|
| Pitch P (in)                  | 0.5  |
| Pin diameter d2<br>max (mm)   | 3.58 |
| Pin diameter d2<br>max (in)   | 0.14 |
| Plate height h2 max (mm)      | 8.2  |
| Plate height h2 max<br>(in)   | 0.32 |
| Plate thickness T<br>max (mm) | 1    |
| Plate thickness T<br>max (in) | 0.04 |
| Weight (kg/m)                 | 0.19 |
| Weight (lbs/ft)               | 0.13 |