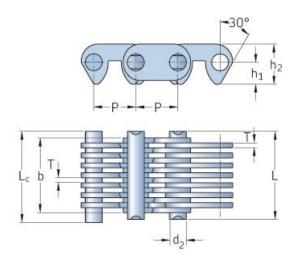

## PHC C4-338X10FT

| Pitch P (mm)                  | 12.7    |
|-------------------------------|---------|
| Pitch P (in)                  | 0.5     |
| Pin diameter d2<br>max (mm)   | 5.08    |
| Pin diameter d2<br>max (in)   | 0.2     |
| Plate height h2 max (mm)      | 12.1    |
| Plate height h2 max<br>(in)   | 0.48    |
| Plate thickness T<br>max (mm) | 1.5     |
| Plate thickness T<br>max (in) | 0.06    |
| Weight (kg/m)                 | 2.23    |
| Weight (lbs/ft)               | 1.5     |
| Guide form                    | Outside |
| Chain width                   | 37.5    |