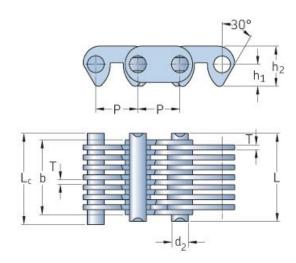

## PHC C4-332X10FT

| Pitch P (mm)                  | 12.7    |
|-------------------------------|---------|
| Pitch P (in)                  | 0.5     |
| Pin diameter d2               | 5.08    |
| max (mm)                      |         |
| Pin diameter d2<br>max (in)   | 0.2     |
| Plate height h2 max (mm)      | 12.1    |
| Plate height h2 max<br>(in)   | 0.48    |
| Plate thickness T<br>max (mm) | 1.5     |
| Plate thickness T<br>max (in) | 0.06    |
| Weight (kg/m)                 | 1.9     |
| Weight (lbs/ft)               | 1.28    |
| Guide form                    | Outside |
| Chain width                   | 31.5    |