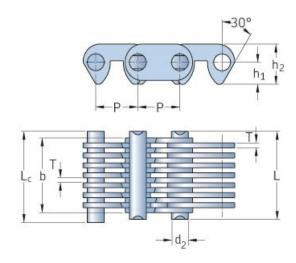

## PHC C4-329X10FT

| Pitch P (mm)                  | 12.7    |
|-------------------------------|---------|
| Pitch P (in)                  | 0.5     |
| Pin diameter d2               | 5.08    |
| max (mm)                      |         |
| Pin diameter d2<br>max (in)   | 0.2     |
| Plate height h2 max (mm)      | 12.1    |
| Plate height h2 max<br>(in)   | 0.48    |
| Plate thickness T<br>max (mm) | 1.5     |
| Plate thickness T<br>max (in) | 0.06    |
| Weight (kg/m)                 | 1.73    |
| Weight (lbs/ft)               | 1.16    |
| Guide form                    | Outside |
| Chain width                   | 28.5    |