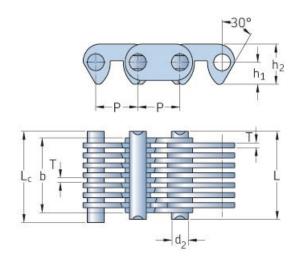

## PHC C4-320X10FT

| Pitch P (mm)                  | 12.7    |
|-------------------------------|---------|
| Pitch P (in)                  | 0.5     |
| Pin diameter d2               | 5.08    |
| max (mm)                      |         |
| Pin diameter d2<br>max (in)   | 0.2     |
| Plate height h2 max (mm)      | 12.1    |
| Plate height h2 max<br>(in)   | 0.48    |
| Plate thickness T<br>max (mm) | 1.5     |
| Plate thickness T<br>max (in) | 0.06    |
| Weight (kg/m)                 | 1.21    |
| Weight (lbs/ft)               | 0.81    |
| Guide form                    | Outside |
| Chain width                   | 19.5    |