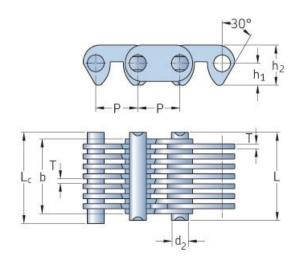

## PHC C4-129X10FT

| Pitch P (mm)        | 12.7   |
|---------------------|--------|
| Pitch P (in)        | 0.5    |
| Pin diameter d2     | 5.08   |
| max (mm)            |        |
| Pin diameter d2     | 0.2    |
| max (in)            |        |
| Plate height h2 max | 12.1   |
| (mm)                |        |
| Plate height h2 max | 0.48   |
| (in)                |        |
| Plate thickness T   | 1.5    |
| max (mm)            |        |
| Plate thickness T   | 0.06   |
| max (in)            |        |
| Weight (kg/m)       | 1.72   |
| Weight (lbs/ft)     | 1.16   |
| Guide form          | Inside |
| Chain width         | 28.5   |