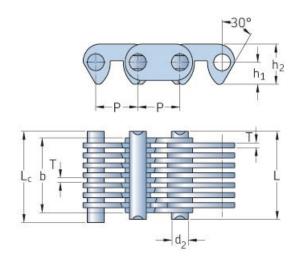

## PHC C4-123X10FT

| Pitch P (mm)                  | 12.7   |
|-------------------------------|--------|
| Pitch P (in)                  | 0.5    |
| Pin diameter d2               | 5.08   |
| max (mm)                      |        |
| Pin diameter d2<br>max (in)   | 0.2    |
| Plate height h2 max (mm)      | 12.1   |
| Plate height h2 max<br>(in)   | 0.48   |
| Plate thickness T<br>max (mm) | 1.5    |
| Plate thickness T<br>max (in) | 0.06   |
| Weight (kg/m)                 | 1.37   |
| Weight (lbs/ft)               | 0.92   |
| Guide form                    | Inside |
| Chain width                   | 22.5   |