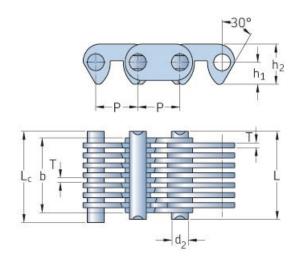

## PHC C4-120X10FT

| Pitch P (mm)                  | 12.7   |
|-------------------------------|--------|
| Pitch P (in)                  | 0.5    |
| Pin diameter d2               | 5.08   |
| max (mm)                      |        |
| Pin diameter d2<br>max (in)   | 0.2    |
| Plate height h2 max (mm)      | 12.1   |
| Plate height h2 max<br>(in)   | 0.48   |
| Plate thickness T<br>max (mm) | 1.5    |
| Plate thickness T<br>max (in) | 0.06   |
| Weight (kg/m)                 | 1.2    |
| Weight (lbs/ft)               | 0.81   |
| Guide form                    | Inside |
| Chain width                   | 19.5   |