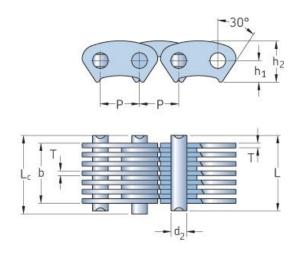

## PHC CL20-105.0X10FT

| Pitch P (mm)                  | 31.75  |
|-------------------------------|--------|
| Pitch P (in)                  | 1.25   |
| Pin diameter d2<br>max (mm)   | 10.84  |
| Pin diameter d2<br>max (in)   | 0.43   |
| Plate height h2 max (mm)      | 33.4   |
| Plate height h2 max<br>(in)   | 1.31   |
| Plate thickness T<br>max (mm) | 3      |
| Plate thickness T<br>max (in) | 0.12   |
| Weight (kg/m)                 | 15.5   |
| Weight (lbs/ft)               | 10.42  |
| Guide form                    | Inside |
| Chain width                   | 105    |