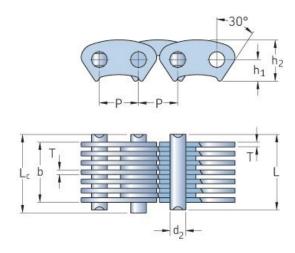

## PHC CL20-93.0X10FT

| Pitch P (mm)                  | 31.75  |
|-------------------------------|--------|
| Pitch P (in)                  | 1.25   |
| Pin diameter d2<br>max (mm)   | 10.84  |
| Pin diameter d2<br>max (in)   | 0.43   |
| Plate height h2 max (mm)      | 33.4   |
| Plate height h2 max<br>(in)   | 1.31   |
| Plate thickness T<br>max (mm) | 3      |
| Plate thickness T<br>max (in) | 0.12   |
| Weight (kg/m)                 | 13.73  |
| Weight (lbs/ft)               | 9.23   |
| Guide form                    | Inside |
| Chain width                   | 93     |