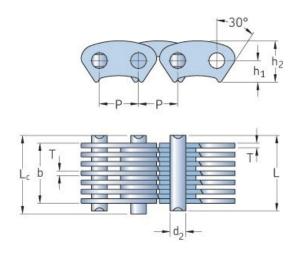

## PHC CL20-81.0X10FT

| Pitch P (mm)                  | 31.75  |
|-------------------------------|--------|
| Pitch P (in)                  | 1.25   |
| Pin diameter d2<br>max (mm)   | 10.84  |
| Pin diameter d2<br>max (in)   | 0.43   |
| Plate height h2 max<br>(mm)   | 33.4   |
| Plate height h2 max<br>(in)   | 1.31   |
| Plate thickness T<br>max (mm) | 3      |
| Plate thickness T<br>max (in) | 0.12   |
| Weight (kg/m)                 | 11.96  |
| Weight (lbs/ft)               | 8.04   |
| Guide form                    | Inside |
| Chain width                   | 81     |