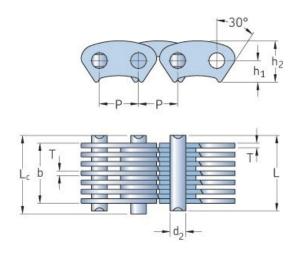

## PHC CL20-69.0X10FT

| Pitch P (mm)        | 31.75  |
|---------------------|--------|
| Pitch P (in)        | 1.25   |
| Pin diameter d2     | 10.84  |
| max (mm)            |        |
| Pin diameter d2     | 0.43   |
| max (in)            |        |
| Plate height h2 max | 33.4   |
| (mm)                |        |
| Plate height h2 max | 1.31   |
| (in)                |        |
| Plate thickness T   | 3      |
| max (mm)            |        |
| Plate thickness T   | 0.12   |
| max (in)            |        |
| Weight (kg/m)       | 10.19  |
| Weight (lbs/ft)     | 6.85   |
| Guide form          | Inside |
| Chain width         | 69     |
|                     | /      |