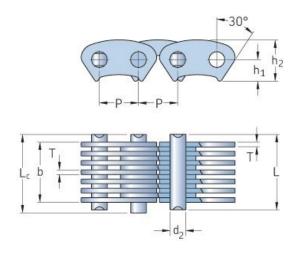

## PHC CL20-57.0X10FT

| Pitch P (mm)                  | 31.75  |
|-------------------------------|--------|
| Pitch P (in)                  | 1.25   |
| Pin diameter d2               | 10.84  |
| max (mm)                      |        |
| Pin diameter d2<br>max (in)   | 0.43   |
| Plate height h2 max<br>(mm)   | 33.4   |
| Plate height h2 max<br>(in)   | 1.31   |
| Plate thickness T<br>max (mm) | 3      |
| Plate thickness T<br>max (in) | 0.12   |
| Weight (kg/m)                 | 8.42   |
| Weight (lbs/ft)               | 5.66   |
| Guide form                    | Inside |
| Chain width                   | 57     |
|                               |        |