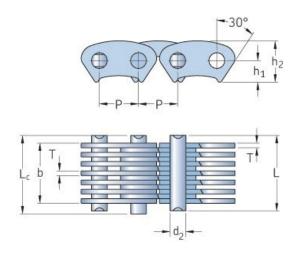

## PHC CL16-81.0X10FT

| Pitch P (mm)                  | 25.4   |
|-------------------------------|--------|
| Pitch P (in)                  | 1      |
| Pin diameter d2<br>max (mm)   | 8.9    |
| Pin diameter d2<br>max (in)   | 0.35   |
| Plate height h2 max (mm)      | 26.7   |
| Plate height h2 max<br>(in)   | 1.05   |
| Plate thickness T<br>max (mm) | 3      |
| Plate thickness T<br>max (in) | 0.12   |
| Weight (kg/m)                 | 9.57   |
| Weight (lbs/ft)               | 6.43   |
| Guide form                    | Inside |
| Chain width                   | 81     |