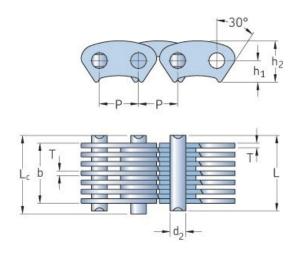

## PHC CL16-69.0X10FT

| Pitch P (mm)                  | 25.4   |
|-------------------------------|--------|
| Pitch P (in)                  | 1      |
| Pin diameter d2<br>max (mm)   | 8.9    |
| Pin diameter d2<br>max (in)   | 0.35   |
| Plate height h2 max (mm)      | 26.7   |
| Plate height h2 max<br>(in)   | 1.05   |
| Plate thickness T<br>max (mm) | 3      |
| Plate thickness T<br>max (in) | 0.12   |
| Weight (kg/m)                 | 8.15   |
| Weight (lbs/ft)               | 5.48   |
| Guide form                    | Inside |
| Chain width                   | 69     |