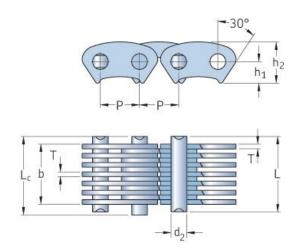

## PHC CL16-57.0X10FT

| Pitch P (mm)                  | 25.4   |
|-------------------------------|--------|
| Pitch P (in)                  | 1      |
| Pin diameter d2<br>max (mm)   | 8.9    |
| Pin diameter d2<br>max (in)   | 0.35   |
| Plate height h2 max<br>(mm)   | 26.7   |
| Plate height h2 max<br>(in)   | 1.05   |
| Plate thickness T<br>max (mm) | 3      |
| Plate thickness T<br>max (in) | 0.12   |
| Weight (kg/m)                 | 6.37   |
| Weight (lbs/ft)               | 4.28   |
| Guide form                    | Inside |
| Chain width                   | 57     |
| Citatii Wiatii                | ;      |