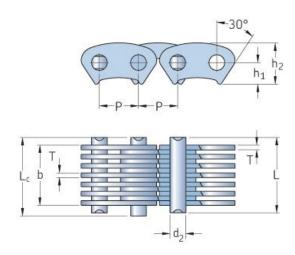

## PHC CL16-51.0X10FT

| Pitch P (mm)                  | 25.4   |
|-------------------------------|--------|
| Pitch P (in)                  | 1      |
| Pin diameter d2<br>max (mm)   | 8.9    |
| Pin diameter d2<br>max (in)   | 0.35   |
| Plate height h2 max (mm)      | 26.7   |
| Plate height h2 max<br>(in)   | 1.05   |
| Plate thickness T<br>max (mm) | 3      |
| Plate thickness T<br>max (in) | 0.12   |
| Weight (kg/m)                 | 6.02   |
| Weight (lbs/ft)               | 4.05   |
| Guide form                    | Inside |
| Chain width                   | 51     |