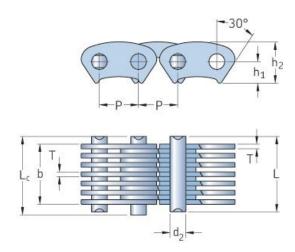

## PHC CL12-70.0X10FT

| Pitch P (mm)                  | 19.05  |
|-------------------------------|--------|
| Pitch P (in)                  | 0.75   |
| Pin diameter d2<br>max (mm)   | 6.9    |
| Pin diameter d2<br>max (in)   | 0.27   |
| Plate height h2 max<br>(mm)   | 20     |
| Plate height h2 max<br>(in)   | 0.79   |
| Plate thickness T<br>max (mm) | 2      |
| Plate thickness T<br>max (in) | 0.08   |
| Weight (kg/m)                 | 6.2    |
| Weight (lbs/ft)               | 4.17   |
| Guide form                    | Inside |
| Chain width                   | 70     |
|                               |        |