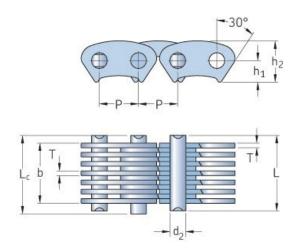

## PHC CL12-54.0X10FT

| Pitch P (mm)                  | 19.05  |
|-------------------------------|--------|
| Pitch P (in)                  | 0.75   |
| Pin diameter d2<br>max (mm)   | 6.9    |
| Pin diameter d2<br>max (in)   | 0.27   |
| Plate height h2 max (mm)      | 20     |
| Plate height h2 max<br>(in)   | 0.79   |
| Plate thickness T<br>max (mm) | 2      |
| Plate thickness T<br>max (in) | 0.08   |
| Weight (kg/m)                 | 4.78   |
| Weight (lbs/ft)               | 3.21   |
| Guide form                    | Inside |
| Chain width                   | 54     |